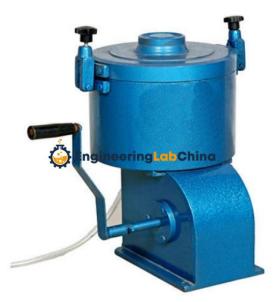

### **Description :**

Centrifuge Extractor Hand Operated - The Instrument is used for determination and checking of Bitumen percentage in Bituminous mix, the mix is added with a solvent and dissolved bitumen is removed by centrifugal action.

#### **Technical Specification :**

Excellent for use in a wide range of bitumen and asphalt testing industrial procedures. It's the ideal tool for use in an bitumen and asphalt testing engineering workshop. Consists of a removable Aluminum rotor bowl, Capacity 1500 gms.

With a cap and tightening nut.

Solvent is introduced during the test through the holes in the cap of the housing.

The bowl assembly is mounted on a vertical shaft, which protrudes from a cast housing.

This shaft and thus the bowl is rotated fast manually by enclosed gears in the cast body and handle.

A drain is provided to collect dissolved Bitumen coming out of the rotating bowl and getting collected in the housing.