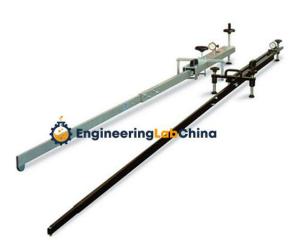

## **Description:**

Benkelman Beam - Excellent for use in a wide range of bitumen and asphalt testing industrial procedures. It's the ideal tool for use in an bitumen and asphalt testing engineering workshop.

## **Technical Specification:**

Operating on a simple lever arm principle, the unit consists.

Lightweight Aluminium construction

Ease of Transportation

Unique Telescopic Design Simplifying Field set up

Compact, Thereby reducing the amount of storage space needed.

Supplied with carrying case.

Benkelman Beam utilizes the technique of using balanced beam in conjunction with a suitable vehicle to measure road flexure.

The improved Benkelman Beam is a convenient, accurate device for measuring the deflection of flexible pavements under moving wheel loads.