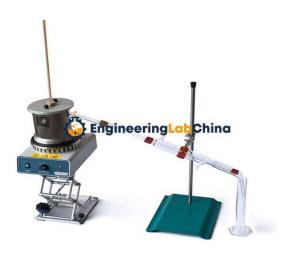

## **Description:**

Cut Back Bitumen Distillation Equipment - Complete with one distillation flask of 500 ml and one 100 ml crow receiver but without thermometer.

## **Technical Specification:**

The shield is supported on a platform with chimney arranged for fitting to stand.

The apparatus consists of a heavy gauge shield, lagged with asbestos cover in two parts and wire gauge. Electric hot plate heated with energy regulator.