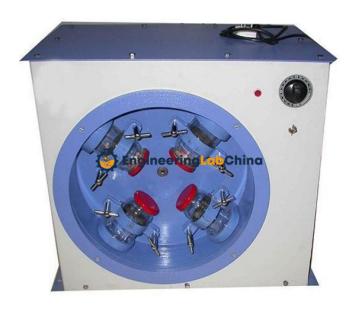

## **Description:**

Stripping Value Apparatus - To each other with their mouth towards center of the tray.

4 bottles of approximately 400 cc are mounted on this circular tray at an angle of 900.

A circular tray rotates in a vertical plane at a rate of approximately 100 R.P.M. by an electrical geared motor.

A time switch is provided. Suitable for operation on 230 V A.C. Single Phase.