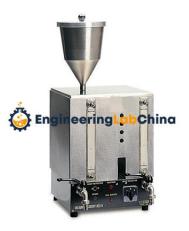

## **Technical Specification:**

An electric heater in the left-hand chamber distils the solvent, which then passes through a water cooling system and drops into the second chamber ready for re-use in a new test. Excellent for use in a wide range of bitumen and asphalt testing industrial procedures. It's the ideal tool for use in an bitumen and asphalt testing workshop and engineering lab.

This unit has been designed to recover non-flammable solvents and consists of two stainless steel chambers, one for dirty solvent and the other for the cleaned solvent.

Supplied complete with 10 m plastic tube, tube clamps, sieve insert 0.6 mm opening and one lid. Once the process is completed, a temperature switch automatically stops the heating elements.

Power: 1200 W

Max. temperature: 150°C Weight approx.: 17 kg

Overall dimensions: 400x320x650 mm