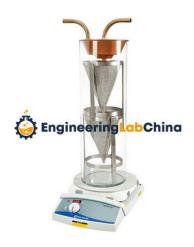

## **Description:**

Reflux Extractor 4000 Gms Supplied complete with 100 filter papers and wire gauge, Hot Plate.

## **Technical Specification:**

Excellent for use in a wide range of bitumen and asphalt testing industrial procedures. It's the ideal tool for use in an bitumen and asphalt testing workshop and engineering lab. The simple apparatus working on the same operation principle of consisting of cylindrical glass jar supporting two metal cones of stainless steel cloth and a metal condenser on top of the jar.