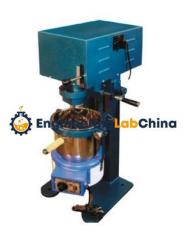

## **Product Name:**

Mixer with Heating Jacket

Product Code: CHINAELABC2710035

## **Description:**

Mixer with Heating Jacket

## **Technical Specification:**

Motorised with two speed operated on 230 V A.C., Single Phase.

The bituminous mix must be prepared at prescribed temperature for this reason the mixer can equipped with thermostatically controlled heater.

A 6-litre Mixer used in conjunction with an Mantle, is suitable for mixing samples of asphalt.

Bench mounting Mixer, 6 liter nominal capacity.

Supplied with bowl, beater and whisk.

The mixer is supplied complete with suitable capacity bowl and the beater.