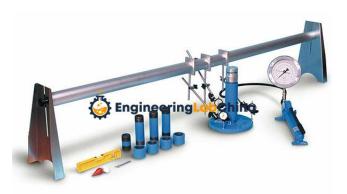

## **Description :**

Plate Load Bearing Test Apparatus

## **Technical Specification :**

This test method is used to estimate the bearing capacity of a soil under field loading conditions for a specific loading plate and depth of embedment (ASTM D1194).

It is also used for load tests of soil and flexible pavement components for use in evaluation and design of airport and highway pavements.

Set consists of a 500 kN capacity piston assemly and hydraulic hand pump, pressure transducer, LPI battery operated digital readout unit, 2.4 m long datum bar, 3 pcs. 25 mm travel x 0.01 mm digital dial gauges with dial supports, 600 mm and 760 mm dia. loading plates.

Plate Loading Test Set consists of a 200 kN capacity piston assemly and hydraulic hand pump, pressure transducer, LPI battery operated digital readout unit, 2.4 m long datum bar, 3 pcs. 25 mm travel x 0.01 mm digital dial gauges with dial supports, 300 mm and 450 mm dia. loading plates.