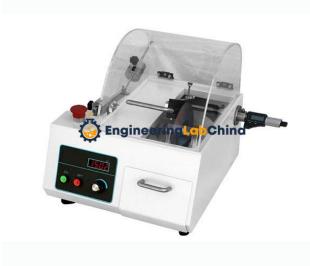

## **Description:**

Cut Off Wheel Machine

## **Technical Specification:**

This cutting machine is composed of main unit, electric control box, cutting room, motor, cooling system, cutting grinding wheel and other parts.

It comes with a cooling system to prevent overheating and burning during the cutting process.