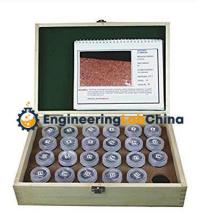

## **Technical Specification :**

Bakelite Mounted Ready Specimen for microscopic Observation.

A set consists of 23 Standard samples which covers the entire range.

Complete information including chemical composition, mechanical treatment, details of heat treatment, type of Etchant with description of Microstructure along with their colored photographs are provided in a booklet.

FEATURES:

These sets are supplied in a wooden storing box with silica gel. Type of Etchant with description of Microstructure along with their colored photographs are provided in a booklet.

LIST OF METALLIC MICROSTRUCTURE Dead Mild Steel Mottled cast Iron Low Carbon steel Ductile cast Iron Medium Carbon steel (Annealing) Cartridge Brass Medium Carbon steel (Normalizing) Hardened steel Anodized Aluminum Tempered steel Fusion Welded Mild Steel Carburized steel Friction Welded Steel Muntz Metal Decarburized High Carbon steel Tin Bronze Inclusion in steel Electroplated Component Tool steel Powder Metallurgy Component Gray cast Iron Deformed Mild Steel White cast Iron