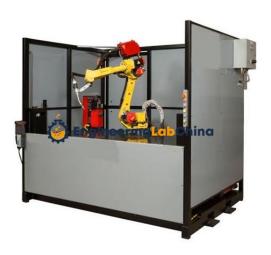

#### **Description:**

**Educational Robotic Welding Trainer** 

## **Technical Specification:**

## **Educational Robotic Welding Trainer SPECIFICATION:**

Includes everything you need to present robotic manufacturing.

New, larger expandable work surface and enclosure easily sets up in seconds.

Full-featured, operational robotic welding power source.