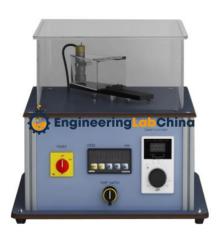

## FEATURES:

Inertial or apparent force

Interference of a rotational movement on a translational movement

Visualization of the Coriolis force effect

Visualization of the Coriolis force effect

Rotating reference system

Water jet as moving mass

#### SPECIFICATION:

Rotating reference frame consisting of transparent water tank with submersible pump on a rotating arm Scale to read the deflection of the water jet

Closed water circuit

Speed sensor with digital display

Rotating arm Continuously adjustable speed: 0...60min-1

Submersible pump:

Flow rate: 10L/min

Required for operation:

230V, 50Hz, 1 phase

230V, 60Hz, 1 phase; 120V, 60Hz, 1 phase