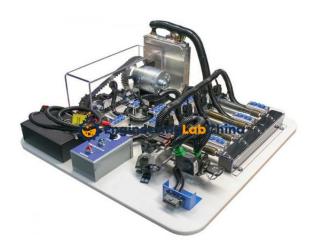

### **Description:**

Coil on Plug Ignition System Trainer

## **Technical Specification:**

### FEATURES:

Ability to visualize the operation of a direct ignition system using coil-on-plug ignition technology Ability to test and verify a basic ignition circuit without distributor

Four operational faults can be inserted to promote student diagnostic troubleshooting competencies Includes wiring schematics.

#### SPECIFICATIONS:

Engine Control Module (ECM)

Crankshaft position (CKP) sensor and camshaft position (CMP) sensor

Ignition coils

Spark plugs

Fault box with 4 faults

Electric motor driven crankshaft and/or camshaft sprockets