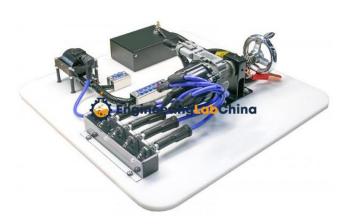

# **Description:**

Distributor Ignition System Trainer

### FEATURES:

This includes all the individual components of the system presented on a steel turret so that each component can be clearly identified.

Visualization of Spark & Firing order.

Electric motor for driving the distributor.

Demonstration model consisting of actual components used in Automobiles.

#### SPECIFICATION:

All brand new components
Distributor with hall effect sensor
Fault box with 4 faults
Ignition control module
Ignition coil

Spark plugs and plug wires

Test points for diagnosis