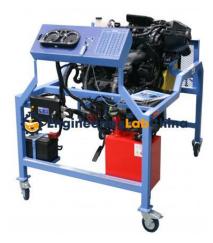

# **Product Name :** Four Stroke Four Cylinder Petrol Engine Test Bench

### **Description :**

Four Stroke Four Cylinder Petrol Engine Test Bench

### FEATURES:

Closed cooling water circuit Engine flexibly mounted on mobile frame Plotting of torque and power curves Determination of specific fuel consumption Determination of volumetric efficiency and lambda (fuel-air ratio) Energy balances Overall engine efficiency Switch cabinet with warning lamps (oil pressure, alternator failure), operating time counter and ignition key

SPECIFICATIONS: Max. Power: 63 BHP 5500 rpm Max. Torqe: 89 Nm 3000 rpm Fuel: Petrol Cooling: Water-cooled Ignition: Spark ignition Capacity: 1086 cc No of cylinders: Four Bore: 66 mm Stroke length: 77 mm Starting: Self-start Working stroke: Four strokes Battery: 12V, 45A Alternator: 12V, 45A Power required: 230V, 50Hz, 1 phase