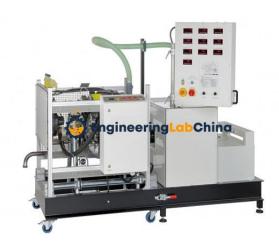

## **Description:**

Four Stroke Four Cylinder Diesel Engines Test Bench

#### **Technical Specification:**

## FEATURES:

Engine flexibly mounted on mobile frame

Plotting of torque and power curves

Overall engine efficiency

Closed cooling water circuit

Determination of specific fuel consumption

Determination of volumetric efficiency and lambda (fuel-air ratio)

#### SPECIFICATIONS:

Max. Power: 74 BHP 4000 rpm Max. Torqe: 190Nm 2000 rpm

Fuel: diesel

Starting: Self-start

Working stroke: Four strokes Cooling: Water-cooled No of cylinders: Four Bore: 69.9 mm

Stroke length: 82 mm Capacity: 1248 cc Battery: 12V, 45A Alternator: 12V, 45A