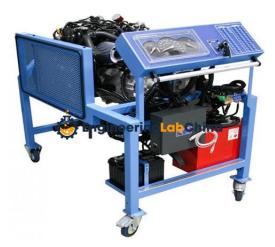

### **Description :**

Gasoline Direct Injection Engine Test Bench

### SPECIFICATIONS:

Demonstration of systems to groups of students without the access limitations of a complete vehicle. Provide your students with the latest in vehicle systems and diagnostic technologies. Engine systems respond to inserted faults with real world symptoms, OEM DTC's, scan tool Data Stream changes and malfunction Indicator light operation and oscilloscope pattern changes.