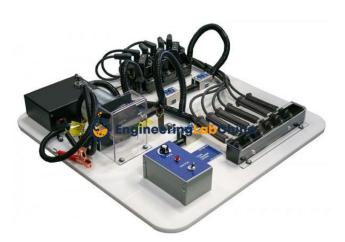

## **Technical Specification :**

Ability to visualize the operation of a direct ignition system using coil-on-plug ignition technology. Ability to test and verify a basic ignition circuit without distributor.

Actively troubleshoot faults that have been intentionally introduced in the connections.

Four operational faults can be inserted to promote student diagnostic troubleshooting competencies. Includes wiring schematics.

Easily describe all of the components of the system that have been mounted together on a board. Educate about the whole wiring system by disassembling and assembling the various parts. Effortlessly use and display this model because of its compact and inclusive design.

Crankshaft position (CKP) sensor with gap adjustment Ignition control module Spark plugs and plug wires Fault box with 4 faults Electric motor driven crankshaft sprocket Motor speed controller Test points for diagnosis Requires a 12V DC power supply to operate