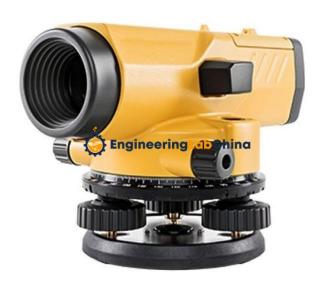

## **Description:**

**Automatic Level** 

## **Technical Specification:**

Automatic level (magnification 24X) feature enhanced reliability under all environmental conditions tough and compact bodies are more tightly sealed against water, humidity and dust.

Increased productivity over an extra-long period of time.

Reliable Automatic Compensator, Precise

Four superhigh tensile suspension wires and magnetic damping system ensure accuracy and stability even when exposed to temperature changes, vibrations, or shock.

## Superior Telescope:

We provides automatic level exceptionally bright and sharp view that reduces operator's eye strain. Ultra-short focus distance of 20cm (7.9in.) from end of telescope makes it easiest to use in confined locations.