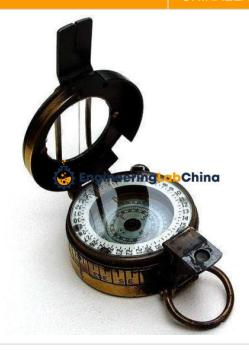

## **Description:**

**Prismatic Compass** 

## **Technical Specification:**

Compass surveying is a type of surveying in which the directions of surveying lines are determined with a magnetic compass, and the length of the surveying lines are measured with a chain or tape or laser range finder. Prismatic compass is given to it because it essentially consists of a prism which is used for taking observations more accurately.