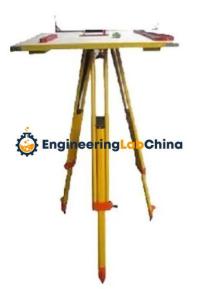

#### **Technical Specification :**

Plane table set is used in surveying and related disciplines to provide a solid and level surface on which to make field drawings, charts and maps.

Plane table is set over a point and brought to precise horizontal level and drawing sheet is attached to the surface and an alidade is used to sight objects of interest.

We provide modern type of the instrument a rule with a telescopic sight, that can be used to construct a line on the drawing that is in the direction of the object of interest.