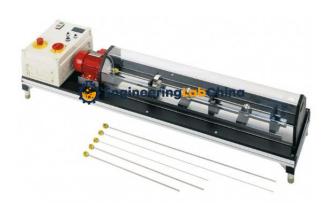

### **Description :**

Whirling of Shaft Apparatus

#### FEATURES:

Experimental unit on critical rotational speeds on simply loaded and continuous shafts 6 rotor shafts made of high-strength steel Motor: adjustable speed, digitally display, adjustment with potentiometers, 2 rotational speeds can be preselected, can be switched as required Mode shapes of continuous rotor shafts Transparent protective cover enables the experiment to be optimally observed Variation of bearing spacing and shaft diameter

SPECIFICATION: Rotor shafts made of steel :

Diameter: 3mm, 6mm, 7mm Length: 600mm, 900mm

Rotor disc made of steel : Diameter: 80mm Weight: 1kg

Motor : Power: 0,37kW Speed: 0...6000min-1 Speed electronically controlled Required for operation : 230V, 50Hz, 1 phase 230V, 60Hz, 1 phase; 120V, 60Hz, 1 phase