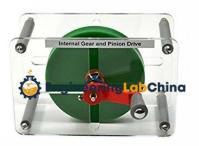

## **Description :**

Internal Gear Pinion Drive

## **Technical Specification :**

FEATURES: Operated: Manually (Through a Crank Handle) Equipment Layout: On Base Fine finish Simple operations Functional accuracy

SPECIFICATIONS: Constructed with heavy duty metal and plastic This demonstration shows the fundamentals of how a internal Gear and Pinion drive works. Has 2 Dials to show rotation. Nice bench top or desk top item. Unit is open system to study and sandwiched by two clear plastic plates.