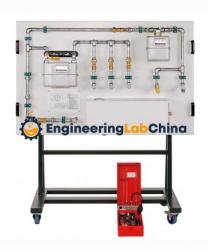

#### **Technical Specification :**

The Gas Charging Trainer Enables the student to study how to empty and evacuate a refrigeration unit with the aid of a vacuum pump.

Then, the unit can be charged with the correct amount of refrigerant.

## FEATURES:

Evacuating a refrigeration system Charging a refrigeration system

# SPECIFICATION:

Portable bench top unit Vacuum pump and filling cylinder Manometer for intake pressure, delivery pressure and cylinder pressure; vacuum gauge Manometer for intake and delivery pressure with temperature scale for refrigerant R134a Connections for intake and delivery pressure Filling cylinder: 1000g R134a

Measuring ranges: Pressures intake: -1...10 bar Delivery: -1...30 bar Vacuum: 0...1000 mbar Cylinder: -1...25 ba Required for operation : 230V, 50Hz, 1 phase 230V, 60Hz, 1 phase

**Engineering Lab China**