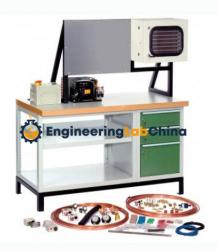

The electro technical installation includes the wiring and connection of all units and switching elements.

The experiment is arranged on a workbench with drawers for storing the components and tools.

Assembly panel and refrigeration chamber are mounted on a frame.

The refrigeration and electrical components are attached to the aluminum assembly panel.

Frame, condensing unit and switch cabinet are bolted permanently to the working surface.