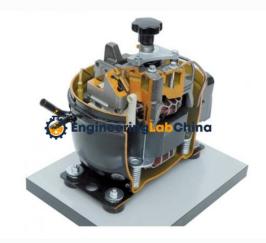

## **Description:**

Cut Section Model of Open Hermetic Compressor

## **Technical Specification:**

The Cut Section Model Of Open Hermetic Compressor model will be made out of original parts. The model will be suitably sectioned to demonstrate the internal construction details showing the minute information, and working of the same, the model will be suitably painted and mounted on a metal or Mild Steel Sheet base & supplied with key card & very interesting literature regarding working of the same.