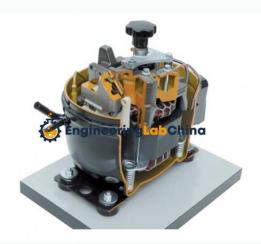

# **Product Name:**

Cut Section Model of Hermetic Compressor

Product Code: CHINAELABC2560017

# **Description:**

Cut Section Model of Hermetic Compressor

## **Technical Specification:**

The Cut Section Model Of Hermetic Compressor model will be made out of original parts.

The model will be suitably sectioned to demonstrate the internal construction details showing the minute information, and working of the same, the model will be suitably painted and mounted on a metal or Mild Steel Sheet base & supplied with key card & very interesting literature regarding working of the same.