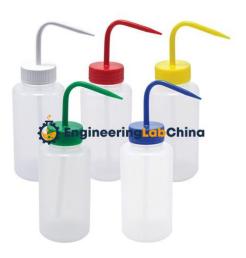

## **Technical Specification:**

Featuring a long stem nozzle to aid in cleaning laboratories, wash bottles are usually constructed of squeezable plastic and closed with a screw-top lid.

Numerous reagents and solvents can be used with wash bottles, which can be color-coded for simple content identification.

Pressure applied to the wash bottle by hand forces liquid inside out of the nozzle as either a single drop or a narrow stream.

High vapor pressure reagents can also be used in wash bottles, if caps that have small pressure release holes are used to release excess pressure and avoid unattended material ejection.