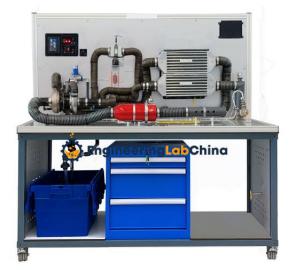

## **Description :**

Air Cycle Machine Trainer

## **Technical Specification :**

The heat exchanger system is a fully functional Air Cycle Machine (ACM), driven by simulated turbine-engine bleed air, representing atypical system in a modern turbine engine powered aircraft.

System Components: The trainer includes the following components: Air cycle machine (ACM) Primary and Secondary Heat Exchangers Water Seperator Over Temp Sensor Temperature sensor Temperature control valves Digital display of the temperatures of the cabin chamber,bleed air, and ambient air controller ACM bypass valve Cabin ventilation blower Lag chamber Simulated bleed air source Engineering Lab China