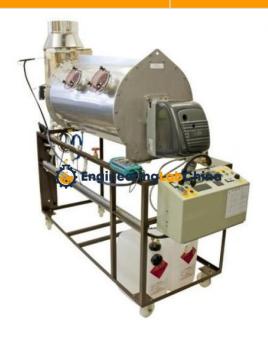

## **Technical Specification:**

A frame mounted burner training unit comprising a 450 dia x 1000m cylindrical water-cooled stainless steel chamber in which either an oil or gas burner can be fired, and the flame observed through four 100mm dia windows.

Internal electric and mechanical safety devices allow for supervised operation by students. Instrumentation to measure the water, air and exhaust temperatures, and flow rates of the cooling water, air and fuel. A hand held gas analyser supplied measures flue gas O2 content and also displays combustion efficiency, excess air, and CO2 content.