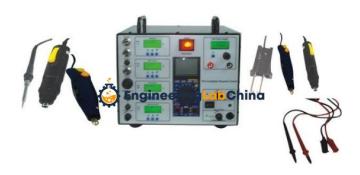

## **Description:**

Complete Rework Station

Burn Proof silicon cable thermal resistance up to 600°C

Power full DC Pump with 4000 RPM

Clear LCD Display

Nine Simultaneously Operations, all nine Ops Independent

Completely Indigenously developed

The Mini Lab Features in a tabletop Unit

System Includes:

Soldering Station: 24V / 60W De-Soldering Stations: 24V / 70W

Thermal wire Stripper

DC Power Supplies: 1.5V to 18V DC

SMD Hot Air (with Built in Vacuum Pick Up) SMT Hot Tweezer (2 x 25W) Electric Screw driver Machine Center (Micro Drilling, Milling,) Auto Range Multimeter