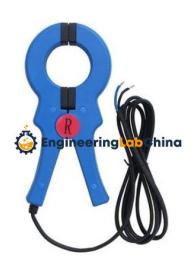

## **Description:**

Clamp - On CT, Input 100A AC, Output 5A AC

On CT's and Flexible AC Current Probes (High Current)

Clamp - On CT, Input: 1000A AC, Output: 5A AC

## **Technical Specification:**

Clamp - On CT's and Flexible AC Current Probes (High Current): Clamp - On CT, Input : 100A AC, Output : 5A AC, Casing : Blue Colour (with Red or Yellow or Blue Colour Sticker Identification), Jaw Opening : Suitable for Conductor upto 50mm Diameter, Output Connection : 2m Leads