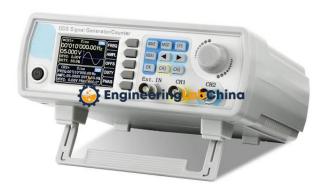

Email: sales@engineeringlabchina.com

**Product Name:** 

DDS Function Generator 15 MHz LCD Display USB+Software

Product Code: CHINAELABC4500007

## **Description:**

DDS Function Generator 15 MHz LCD Display USB+Software

## **Technical Specification:**

Function Generator can generate multiple waveforms such as sine wave, square wave, triangle wave, pulse wave, and arbitrary wave. The frequency range up to 15MHz with duty cycle adjustment, sweep frequency, frequency signal frequency and counter function, and the output signal, amplitude, and frequency can be simultaneously. The series signal generator has excellent amplitude and frequency characteristics, the appearance of this instrument is exquisite and beautiful.