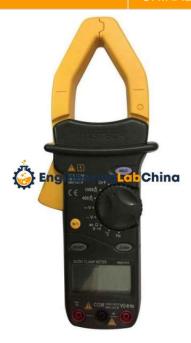

## **Product Name:**

3 1/2 Digit Clampmeter upto 1000A

Product Code: CHINAELABC4300004

## **Description:**

3 1/2 Digit Clampmeter upto 1000A

## **Technical Specification:**

Digital Clamp Meter in 3½ digit LCD display incorporating latest technology.

These clamp meters can measure AC Current, AC Voltage, DC Voltage, Resistance, Temperature and Frequency.

Additional Features include Diode Test, Continuity check, Data Hold and Back light.

These Clamp Meters are used in various industries across various sectors for maintenance and manufacturing.

**Engineering Lab China** 