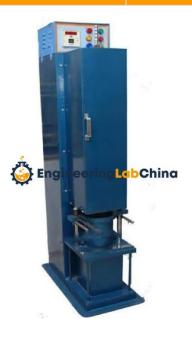

## **Product Name:**

Automatic Bituminous Compactor Electrically Operated

Product Code: CHINAELABC2710042

## **Description:**

Automatic Bituminous Compactor Electrically Operated

## **Technical Specification:**

This Compactor automatically stimulates hand compaction as specified in ASTM D-1559 and develops a uniformity in the test procedure. The apparatus consists of a chain drive coupled to the motor through a gear box, and carries a locking device which lifts and releases the hammer through a specified height. Fitted with a counter which trips the motor automatically after 50 or 75 strokes as set on it. Suitable for operation on 220 V, 50 Hz, single phase supply.