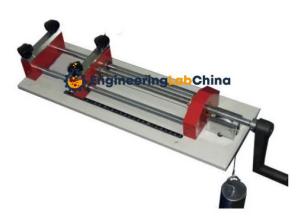

## **Description:**

**Extension Tester** 

## **Technical Specification:**

For determining the extensibility of sealing compound.

It has a loading unit for applying tension on the test specimen at the rate of 3 mm/hr. Suitable for operation on 220 V, 50 Hz, single phase supply.

A four piece metal mould for jointing compound, two clamping strips & screws, one base plate for the extension jig and the jointing compound moulds. One extension jig, one mould with base plate for cement block and one bath with a drain cock.