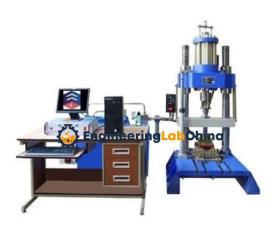

## **Description:**

Servo Controlled Endurance Testing Machine for Rubber Pads

## **Technical Specification:**

Cyclic/Static Rubber pad testing machines are state of the art machines based on Servo Controlled Closed Loop system. All the controls and data acquisition is through the computer. The system has a wave generator, cyclic & static, which forms a base to the compound signal. This signal is sent to PID controller. The machine response signal through base sensors that is displacement/load is also passed on to the PID controller. The difference in two signals actuates the torque motor of the servo valve thereby ensuring that the machine system follows the set path of the wave generator. Dwell time loading –unloading and recording of the reading is controlled through the software supplied as standard along with the system.