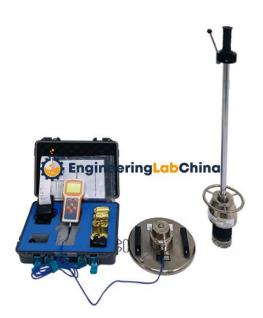

## **Technical Specification :**

Light weight deflectometer, is a non-destructive (NDT) instruments, also called as dynamic deformation modulus tester (hand-held drop hammer deflection meter), it is used to determine the deflection capacity of the subgrade under the dynamic load, thereby evaluating the bearing capacity and deformation of the subgrade.

Data acquisition device: Adding load method With 1pc geophone sensor Weight: 15kg, including hammer of 10kg drop weight drop value: 700±20mm Maximum impact: 7.07kN Impact duration: 18±1ms

Loading plate Weight: 15kg Diameter:300mm Thickness?20mm

Handheld main unit: Deflection range

Capacity: 2000 groups of Refer to cell phone config, normally with 10G storage Size Screen size: 3inches / 5 inch Power supply: Li-battery of more than 18hours According to cell phone battery Display: Screen display(Chinese/English switch)-- Cell phone app--Data transfer: Cable transfer Wifi transfer data Printer: Connection Bluetooth Package: Carrying case Inside case material: engineering plastic Measurement: around 420 × 140 × 335mm Weight: around 4.5KG Outside case material: aluminum alloy case Measurement: around 1230 × 400 × 400mm Weight: around 56KG