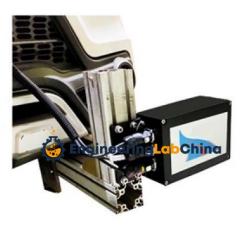

## **Description :**

Road Surface Profilometer Single

## **Technical Specification :**

This road surface profilometer consists of hardware(modular components) and software, which is widely used for inspecting the indices and characteristics of highway, pavement, airport runways, etc.

The device adopts laser sensor, accelerometer and DMI, which allows the testing for IRI (International Roughness Index), MPD (Mean Profile Depth), SMTD (Sensor Measured Texture Depth), etc.. In order to achieve different functions, the sensors can be configured from single to 17pcs according to customer's requirement. The road surface profiling device is ideally suitable for both highway and airport. Features