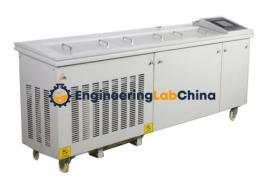

## **Description :**

**Bitumen Ductility Machine** 

## **Technical Specification :**

Ductility testing machine is used to determine the ductility of bituminous materials in a briquette mould by measuring the breaking elongation at a specific speed and temperature. The ductility of bitumen is expressed as the distance in cms. Power: AC 220V (-5%~+10%), 50Hz Measurement length: 1.5m (±10mm) Heating mode: electric heater Heating power: 4500W Liquid circulation: by magnet circulation pump Temperature control range: adjustable between 5? to 49?, with the resolution of 0.01? Temperature control accuracy: ±0.1? Traction speed: 10mm/min and 50mm/min, two grades Measurement accuracy: ±1 mm Ductility display: digital display after data processed by a single chip machine Refrigeration: compressor 1.25P, input power is 950W Ambient temperature: -10?~+35? Relative humidity: ?85% Maximum power consumption: 5600W