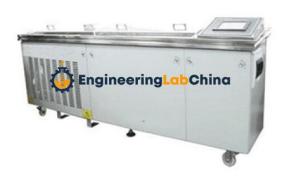

## **Description:**

Bitumen Ductility Machine 4500W

## **Technical Specification:**

Ductility testing machine is intended for determining the length at which the bitumen specimen is elongated before breaking at a specific speed and temperature.

Power: AC (220±10%)V, 50Hz Measurement length: 1.5m (±10mm)

Heating power: 4500W

Temperature control: Range: 5~35?, accuracy: ±0.1?

Traction speed: 10~50mm/min, stepless adjustment, accuracy: ±1mm Traction force: Range: 0~300N, accuracy: ±1N, resolution: 0.1N Data output: (1) Communication port RS232 (2) Printed by micro-printer

Refrigeration: Compressor 1.0P, input power is 800W

Working temperaturev-10? ~+35?

Relative humidity: ?85%

Maximum power consumption: 5600W