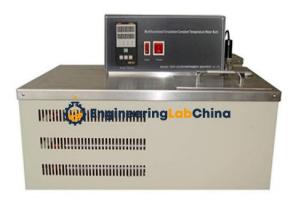

## **Product Name:**

Constant Temperature Water Bath 10L

Product Code: CHINAELABC4680001

## **Description:**

Constant Temperature Water Bath 10L

## **Technical Specification:**

Constant temperature water bath is a laboratory instrument designed for factories, construction companies, colleges, universities, and research institutes.

The water bath allows for multifunctional circulations, providing constant temperature for high or low temperature test.