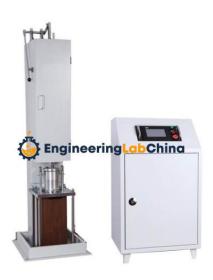

## **Technical Specification:**

Automatic Marshall electric compactor is designed to prepare cylindrical specimens of asphalt mixture for a variety of compressive strength tests such as Marshall Stability and indirect tensile strength tests. The sizes of cylindrical specimens are available in ?101.6mmx63.5mm and ?152.4mmx95.3mm.

Hammer 1: 4536g±9g Hammer 2: 10210g±10g

Falling of hammer: 457mm±1.5mm

Mould 1: Suitable for ?101.6mm×63.5mm Mould 2: Suitable for ?152.4mm×95.3mm Compaction speed: (60±5)times/min Compaction time: (0?999)times

Wooden compaction base: 457mm×200mm×200mm Concrete compaction base: 120mm×460mm×480mm

Power supply: AC (220±10%)V, 50Hz

Motor power: 370W

Overall dimension: 1740mm×540mm×540mm