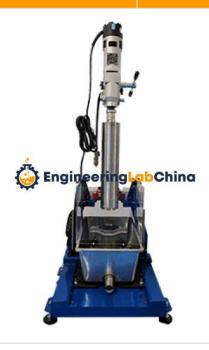

## **Description:**

Asphalt Mixture Core Drilling Machine

## **Technical Specification:**

Pavement core drilling machine is designed to obtain high quality core drilling samples, especially for asphalt mixture specimen.

This asphalt mixture core drilling machine is compact and easy to operate.