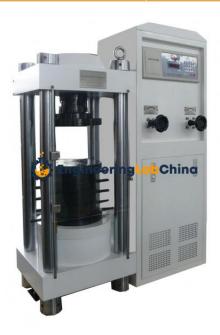

## **Description:**

Compression Testing Machine

## **Technical Specification:**

With appropriate clamping jaws and measuring device, compression testing machine can be used for tests such as concrete splitting tensile, bending and static elastic modulus test.

Max. capacity: 2000kN Measuring range: 0-2000kN

Relative error: ±1% Platen size: ?250mm

Max. vertical clearance between platens: 320mm

Max. travel of piston: 100mm Diameter of piston: ?250mm

Rated pressure of oil pump: 40Mpa Power supply: 220V AC, 750W