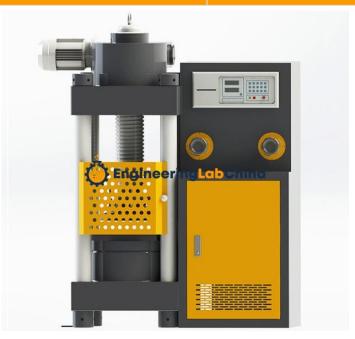

## **Product Name:**

Compression Testing Machine Electric Screw Rod

Product Code: CHINAELABC4850006

#### **Technical Specification:**

Integrated compression machine.

The machine applies constant loading on specimen driven by electro-hydraulic system, the applied loading is digital displayed real time, data is measured by electronic device then saved and processed automatically, the peak loading will be hold and displayed to avoid electric blackout.

The vertical compression space is adjusted by electric screw.

Max. capacity: 2000kN: 3000kN

Measuring range: 0-2000kN: 0-3000kN

Relative error: ±1%: ±1%

Platen size: 260×320mm: 340×340mm

Max. vertical clearance between platens: 300mm: 330mm