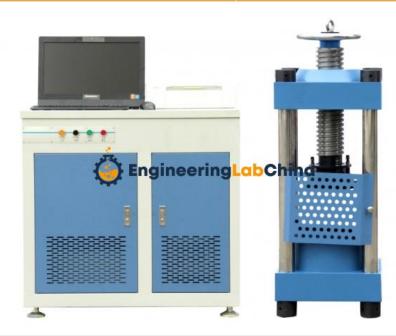

## **Description :**

**Compression Testing Machine Automatic** 

## **Technical Specification :**

Compression testing machine with pc control is a semi-automatic high-precision compression machine which applies the loads on the specimen by means of hydraulic pressure. The computer makes closed-loop control, automatic measurement, data acquisition and processing.

Max. capacity: 2000kN Measuring range: 2-100% full range with no grading Accurate display: 1 grade Relative error: ±1% load rate rang: 0.2~10kN/s Column: 4pcs Distance between columns: 290mm Platen size: 220x290mm Max. vertical clearance between platens: 330mm Max. travel of piston: 40mm Diameter of piston: ?250mm Power supply: 220V AC, 750W Engineering Lab China