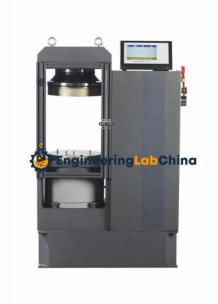

## **Product Name:**

Compression Testing Machine Touch Screen

Product Code: CHINAELABC4860004

## **Description:**

Compression Testing Machine Touch Screen

## **Technical Specification:**

Perform compression test for concrete or firebricks, adopting power of 220V AC grant it's applied area expanding to those without 380V industrial power.

This machine complies with standards of ISO, JIS, ASTM, DIN.

Max. test force: 2000kN: 3000kN Force range: 2-100%FS: 2-100%FS

Testing space: 240×240×(80~340)mm: 290×290×(80~450)mm

Piston stroke: 80mm: 80mm Readout accuracy: ??1: ??1 Motor power: 0.75kW: 0.75kW

**Engineering Lab China** 