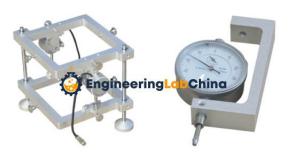

## **Technical Specification:**

Determination of Static Compression Elastic modulus on concrete requires a compression testing machine of controlling pace rate precision 1 grade.

This TEST FRAME adopts both dial gauge and displacement sensor. While the TEST FRAME measuring accuracy should be better than 0.001mm.

This TEST FRAME is a working stand which quality is very important to ensures the measuring data.

This TEST FRAME suitable for concrete specimen of prism, cube or cylinder with a gauge length 150mm. Easy and quick application to the specimen.

Technical Parameters Gauge length: 150mm

Specimen range: prism, cube or cylinder

Dial gauge or inductive sensor are NOT included in the standard configure.

**Engineering Lab China** 

1/2