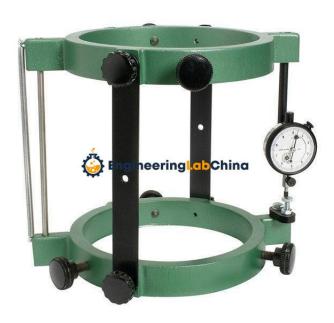

## **Product Name:**

Elastic Modulus Meter on Concrete Compressometer

Product Code: CHINAELABC4870003

## **Description:**

Elastic Modulus Meter on Concrete Compressometer

## **Technical Specification:**

Compressometers are used to determine the strain and deformation characteristics of concrete specimens. Our elastic modulus meter for concrete is designed to be in full compliance and ASTMC-469 standards. It is primarily used for measuring the compression elastic modulus of concrete in the shape of a cube or cylinder. This device features a simply, streamlined structure, and it's light weight makes it easy to use for different testing applications.

Measuring range of dial gauge: 0~1mm

Central distance between upper and lower clamping rings: 150mm Size of specimen: ?150×300mm 150×150×300mm 100×100×300mm

**Engineering Lab China** 

1/1